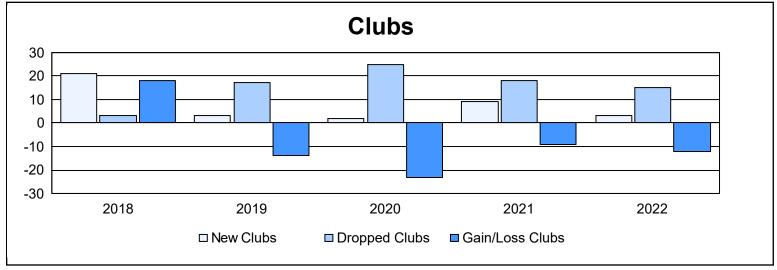

| Year      | New<br>Clubs | Dropped<br>Clubs | Gain/<br>Loss<br>Clubs | New<br>Members | Charter<br>Members | Reinstate<br>Members | Transfer<br>Members | Total<br>Member<br>Added | Total<br>Members<br>Dropped | Gain/<br>Loss<br>Members |
|-----------|--------------|------------------|------------------------|----------------|--------------------|----------------------|---------------------|--------------------------|-----------------------------|--------------------------|
| 2017-2018 | 21           | 3                | 18                     | 810            | 535                | 30                   | 21                  | 1,396                    | 1,185                       | 211                      |
| 2018-2019 | 3            | 17               | -14                    | 467            | 83                 | 12                   | 26                  | 588                      | 1,339                       | -751                     |
| 2019-2020 | 2            | 25               | -23                    | 282            | 49                 | 28                   | 26                  | 385                      | 1,101                       | -716                     |
| 2020-2021 | 9            | 18               | -9                     | 784            | 252                | 13                   | 19                  | 1,068                    | 916                         | 152                      |
| 2021-2022 | 3            | 15               | -12                    | 465            | 91                 | 72                   | 16                  | 644                      | 943                         | -299                     |
| Average   | 8            | 16               | -8                     | 562            | 202                | 31                   | 22                  | 816                      | 1,097                       | -281                     |