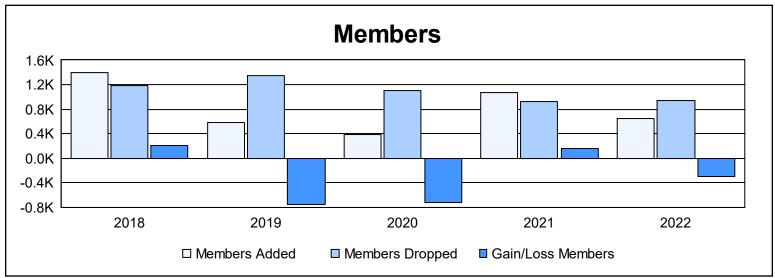

| Year      | New<br>Clubs | Dropped<br>Clubs | Gain/<br>Loss<br>Clubs | New<br>Members | Charter<br>Members | Reinstate<br>Members | Transfer<br>Members | Total<br>Member<br>Added | Total<br>Members<br>Dropped | Gain/<br>Loss<br>Members |
|-----------|--------------|------------------|------------------------|----------------|--------------------|----------------------|---------------------|--------------------------|-----------------------------|--------------------------|
| 2017-2018 | 21           | 3                | 18                     | 810            | 535                | 30                   | 21                  | 1,396                    | 1,185                       | 211                      |
| 2018-2019 | 3            | 17               | -14                    | 467            | 83                 | 12                   | 26                  | 588                      | 1,339                       | -751                     |
| 2019-2020 | 2            | 25               | -23                    | 282            | 49                 | 28                   | 26                  | 385                      | 1,101                       | -716                     |
| 2020-2021 | 9            | 18               | -9                     | 784            | 252                | 13                   | 19                  | 1,068                    | 916                         | 152                      |
| 2021-2022 | 3            | 15               | -12                    | 465            | 91                 | 72                   | 16                  | 644                      | 943                         | -299                     |
| Average   | 8            | 16               | -8                     | 562            | 202                | 31                   | 22                  | 816                      | 1,097                       | -281                     |